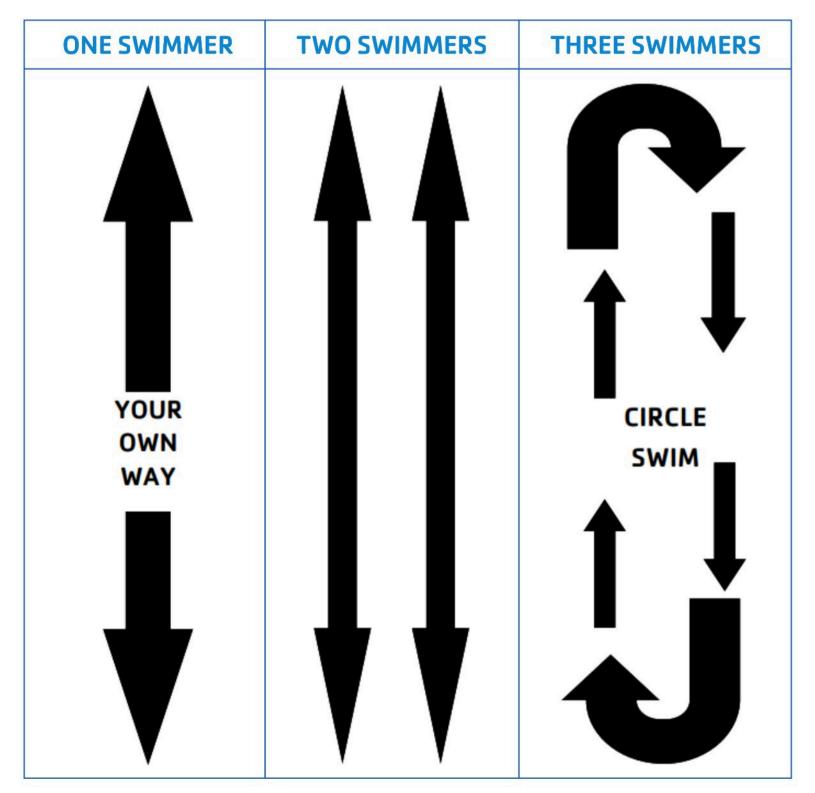

# LAP SWIMMING ETIQUETTE

## **THINGS TO KNOW**

- Please be respectful of your fellow Y friends.
- We understand our pool at times can be busy, our goal is to meet as many people's needs as possible.
- Try to swim with people who have the same ability and let them know your are entering the lane.
- Be cautious and courteous. Do not start directly in front or behind someone approaching the wall for a turn, give them room.
- With two or more swimmers in a lane, use the circle swim pattern (it's like diving, keep to the right).
- Adult Lap Swim is designated for 18+.
- We use lap lane cones to communicate different activities in the pool. Orange Open/Rec Swim, Yellow Adult Lap Swim, Green YMCA Group Exercise Class, Blue YMCA Programming.